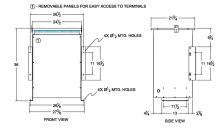

## SCHEMATIC/DIAGRAM AND DIMENSION PICTURES

Single Phase Isolation Transformer with a capacity of 75kVA, transforming 208 Volts to 208 Volts

**OFFICIAL QUOTE** 

### 75KVA 208 VOLTS TO 208 VOLTS SINGLE PHASE ISOLATION TRANSFORMER