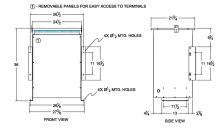

## SCHEMATIC/DIAGRAM AND DIMENSION PICTURES

Single Phase Isolation Transformer with a capacity of 75kVA, transforming 208 Volts to 208 Volts

**OFFICIAL QUOTE** 