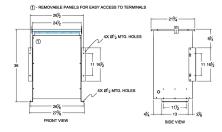

## SCHEMATIC/DIAGRAM AND DIMENSION PICTURES

Single Phase Isolation Transformer with a capacity of 75kVA, transforming 208 Volts to 200 Volts

**OFFICIAL QUOTE** 