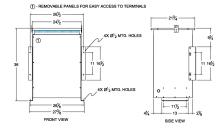

#### SCHEMATIC/DIAGRAM AND DIMENSION PICTURES

Single Phase Isolation Transformer with a capacity of 75kVA, transforming 200 Volts to 600 Volts

**OFFICIAL QUOTE** 