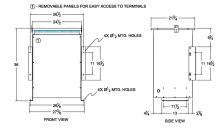

## SCHEMATIC/DIAGRAM AND DIMENSION PICTURES

Single Phase Isolation Transformer with a capacity of 75kVA, transforming 200 Volts to 575 Volts

**OFFICIAL QUOTE** 