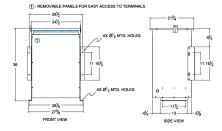

#### SCHEMATIC/DIAGRAM AND DIMENSION PICTURES

Three Phase Isolation Transformer with a capacity of 75kVA, transforming 200 Volts to 550Y/318 Volts

**OFFICIAL QUOTE** 