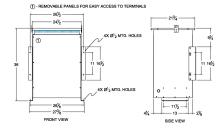

## SCHEMATIC/DIAGRAM AND DIMENSION PICTURES

Single Phase Isolation Transformer with a capacity of 75kVA, transforming 200 Volts to 550 Volts

**OFFICIAL QUOTE** 