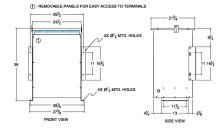

#### SCHEMATIC/DIAGRAM AND DIMENSION PICTURES

Single Phase Isolation Transformer with a capacity of 75kVA, transforming 200 Volts to 440 Volts

**OFFICIAL QUOTE** 