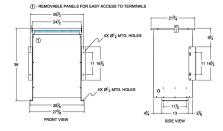

#### SCHEMATIC/DIAGRAM AND DIMENSION PICTURES

Three Phase Isolation Transformer with a capacity of 75kVA, transforming 200 Volts to 415Y/240 Volts

**OFFICIAL QUOTE** 