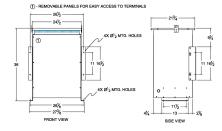

#### SCHEMATIC/DIAGRAM AND DIMENSION PICTURES

Three Phase Isolation Transformer with a capacity of 75kVA, transforming 200 Volts to 415Y/240 Volts

**OFFICIAL QUOTE** 

#### 75KVA 200 VOLTS TO 415Y/240 VOLTS THREE PHASE ISOLATION TRANSFORMER