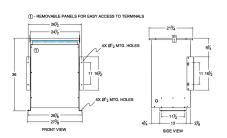

#### **SCHEMATIC/DIAGRAM AND DIMENSION PICTURES**

Three Phase Isolation Transformer with a capacity of 75kVA, transforming 200 Volts to 415Y/240 Volts