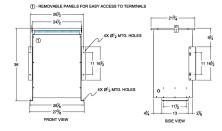

#### SCHEMATIC/DIAGRAM AND DIMENSION PICTURES

Three Phase Isolation Transformer with a capacity of 75kVA, transforming 200 Volts to 415Y/240 Volts

**OFFICIAL QUOTE** 