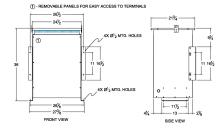

## SCHEMATIC/DIAGRAM AND DIMENSION PICTURES

Single Phase Isolation Transformer with a capacity of 75kVA, transforming 200 Volts to 415 Volts

**OFFICIAL QUOTE** 