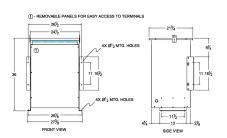

#### **SCHEMATIC/DIAGRAM AND DIMENSION PICTURES**

Three Phase Isolation Transformer with a capacity of 75kVA, transforming 200 Volts to 380Y/220 Volts