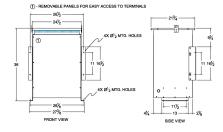

#### SCHEMATIC/DIAGRAM AND DIMENSION PICTURES

Three Phase Isolation Transformer with a capacity of 75kVA, transforming 200 Volts to 380Y/220 Volts

**OFFICIAL QUOTE** 