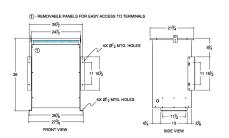

#### **SCHEMATIC/DIAGRAM AND DIMENSION PICTURES**

Three Phase Isolation Transformer with a capacity of 75kVA, transforming 200 Volts to 380Y/220 Volts