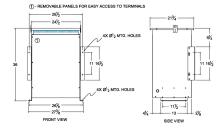

#### SCHEMATIC/DIAGRAM AND DIMENSION PICTURES

Three Phase Isolation Transformer with a capacity of 75kVA, transforming 200 Volts to 380Y/220 Volts

**OFFICIAL QUOTE** 