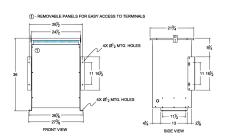

#### **SCHEMATIC/DIAGRAM AND DIMENSION PICTURES**

Three Phase Isolation Transformer with a capacity of 75kVA, transforming 200 Volts to 240Y/139 Volts