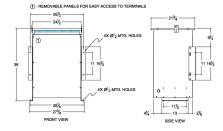

#### SCHEMATIC/DIAGRAM AND DIMENSION PICTURES

Three Phase Isolation Transformer with a capacity of 75kVA, transforming 200 Volts to 240Y/139 Volts

**OFFICIAL QUOTE** 