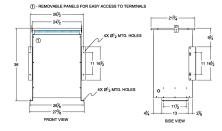

## SCHEMATIC/DIAGRAM AND DIMENSION PICTURES

Single Phase Isolation Transformer with a capacity of 75kVA, transforming 200 Volts to 230 Volts

**OFFICIAL QUOTE** 