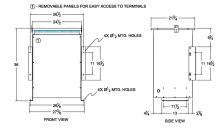

## SCHEMATIC/DIAGRAM AND DIMENSION PICTURES

Single Phase Isolation Transformer with a capacity of 75kVA, transforming 200 Volts to 230 Volts

**OFFICIAL QUOTE** 

### 75KVA 200 VOLTS TO 230 VOLTS SINGLE PHASE ISOLATION TRANSFORMER