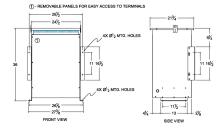

#### SCHEMATIC/DIAGRAM AND DIMENSION PICTURES

Three Phase Isolation Transformer with a capacity of 75kVA, transforming 200 Volts to 220Y/127 Volts

**OFFICIAL QUOTE** 