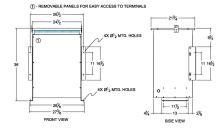

#### SCHEMATIC/DIAGRAM AND DIMENSION PICTURES

Three Phase Isolation Transformer with a capacity of 75kVA, transforming 200 Volts to 220Y/127 Volts

**OFFICIAL QUOTE** 