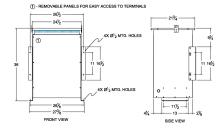

## SCHEMATIC/DIAGRAM AND DIMENSION PICTURES

Single Phase Isolation Transformer with a capacity of 75kVA, transforming 200 Volts to 220 Volts

**OFFICIAL QUOTE** 