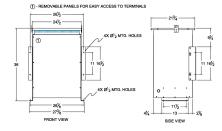

#### SCHEMATIC/DIAGRAM AND DIMENSION PICTURES

Three Phase Isolation Transformer with a capacity of 75kVA, transforming 200 Volts to 208Y/120 Volts

**OFFICIAL QUOTE** 