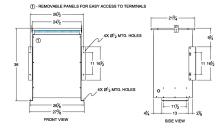

## SCHEMATIC/DIAGRAM AND DIMENSION PICTURES

Single Phase Isolation Transformer with a capacity of 75kVA, transforming 200 Volts to 120 Volts

**OFFICIAL QUOTE** 