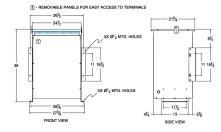

## SCHEMATIC/DIAGRAM AND DIMENSION PICTURES

Single Phase Isolation Transformer with a capacity of 75kVA, transforming 200 Volts to 120 Volts

**OFFICIAL QUOTE** 