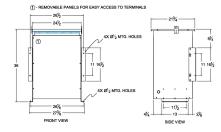

#### SCHEMATIC/DIAGRAM AND DIMENSION PICTURES

Single Phase Isolation Transformer with a capacity of 75kVA, transforming 200 Volts to 115 Volts

**OFFICIAL QUOTE** 