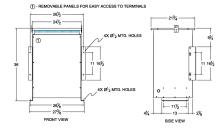

#### SCHEMATIC/DIAGRAM AND DIMENSION PICTURES

Single Phase Isolation Transformer with a capacity of 75kVA, transforming 200 Volts to 115 Volts

**OFFICIAL QUOTE** 