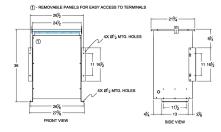

#### SCHEMATIC/DIAGRAM AND DIMENSION PICTURES

Single Phase Isolation Transformer with a capacity of 75kVA, transforming 200 Volts to 110 Volts

**OFFICIAL QUOTE** 