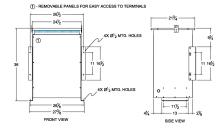

#### SCHEMATIC/DIAGRAM AND DIMENSION PICTURES

Single Phase Isolation Transformer with a capacity of 75kVA, transforming 200 Volts to 110 Volts

**OFFICIAL QUOTE** 