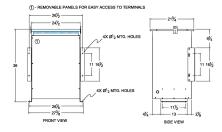

### SCHEMATIC/DIAGRAM AND DIMENSION PICTURES

Single Phase Isolation Transformer with a capacity of 75kVA, transforming 200 Volts to 110/220 Volts

**OFFICIAL QUOTE** 