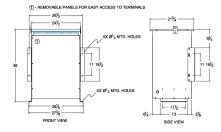

### SCHEMATIC/DIAGRAM AND DIMENSION PICTURES

Single Phase Isolation Transformer with a capacity of 75kVA, transforming 200 Volts to 110/220 Volts

**OFFICIAL QUOTE** 