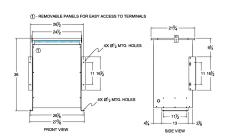

#### **SCHEMATIC/DIAGRAM AND DIMENSION PICTURES**

Three Phase Isolation Transformer with a capacity of 75kVA, transforming 120 Volts to 575Y/332 Volts