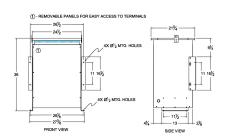

#### **SCHEMATIC/DIAGRAM AND DIMENSION PICTURES**

Three Phase Isolation Transformer with a capacity of 75kVA, transforming 120 Volts to 550Y/318 Volts