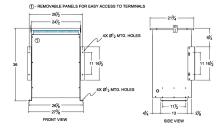

#### SCHEMATIC/DIAGRAM AND DIMENSION PICTURES

Three Phase Isolation Transformer with a capacity of 75kVA, transforming 120 Volts to 460Y/266 Volts

**OFFICIAL QUOTE** 