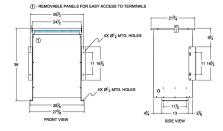

#### SCHEMATIC/DIAGRAM AND DIMENSION PICTURES

Three Phase Isolation Transformer with a capacity of 75kVA, transforming 120 Volts to 460Y/266 Volts

**OFFICIAL QUOTE** 