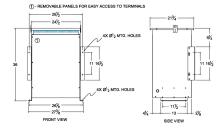

#### SCHEMATIC/DIAGRAM AND DIMENSION PICTURES

Three Phase Isolation Transformer with a capacity of 75kVA, transforming 120 Volts to 460Y/266 Volts

**OFFICIAL QUOTE** 