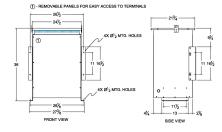

#### SCHEMATIC/DIAGRAM AND DIMENSION PICTURES

Three Phase Isolation Transformer with a capacity of 75kVA, transforming 120 Volts to 460Y/266 Volts

**OFFICIAL QUOTE** 