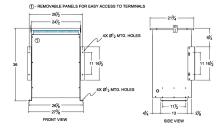

#### SCHEMATIC/DIAGRAM AND DIMENSION PICTURES

Three Phase Isolation Transformer with a capacity of 75kVA, transforming 120 Volts to 440Y/254 Volts

**OFFICIAL QUOTE** 