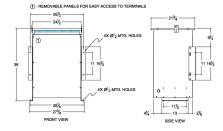

#### SCHEMATIC/DIAGRAM AND DIMENSION PICTURES

Three Phase Isolation Transformer with a capacity of 75kVA, transforming 120 Volts to 440Y/254 Volts

**OFFICIAL QUOTE** 