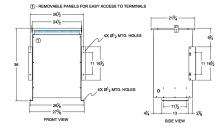

#### SCHEMATIC/DIAGRAM AND DIMENSION PICTURES

Three Phase Isolation Transformer with a capacity of 75kVA, transforming 120 Volts to 416Y/240 Volts

**OFFICIAL QUOTE** 