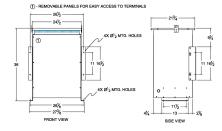

## SCHEMATIC/DIAGRAM AND DIMENSION PICTURES

Single Phase Isolation Transformer with a capacity of 75kVA, transforming 120 Volts to 416 Volts

**OFFICIAL QUOTE** 