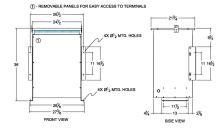

#### SCHEMATIC/DIAGRAM AND DIMENSION PICTURES

Three Phase Isolation Transformer with a capacity of 75kVA, transforming 120 Volts to 415Y/240 Volts

**OFFICIAL QUOTE** 