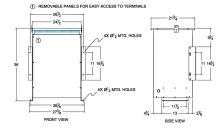

#### SCHEMATIC/DIAGRAM AND DIMENSION PICTURES

Three Phase Isolation Transformer with a capacity of 75kVA, transforming 120 Volts to 400Y/231 Volts

**OFFICIAL QUOTE** 