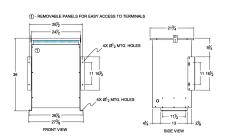

#### **SCHEMATIC/DIAGRAM AND DIMENSION PICTURES**

Three Phase Isolation Transformer with a capacity of 75kVA, transforming 120 Volts to 400Y/231 Volts