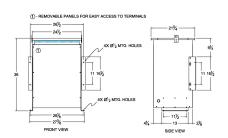

#### **SCHEMATIC/DIAGRAM AND DIMENSION PICTURES**

Three Phase Isolation Transformer with a capacity of 75kVA, transforming 120 Volts to 380Y/220 Volts