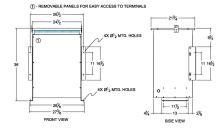

#### SCHEMATIC/DIAGRAM AND DIMENSION PICTURES

Single Phase Isolation Transformer with a capacity of 75kVA, transforming 120 Volts to 347 Volts

**OFFICIAL QUOTE** 