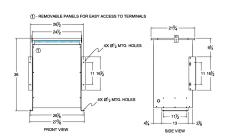

#### **SCHEMATIC/DIAGRAM AND DIMENSION PICTURES**

Three Phase Isolation Transformer with a capacity of 75kVA, transforming 120 Volts to 240Y/139 Volts