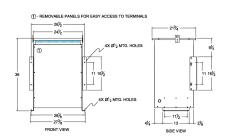

#### **SCHEMATIC/DIAGRAM AND DIMENSION PICTURES**

Three Phase Isolation Transformer with a capacity of 75kVA, transforming 120 Volts to 240Y/139 Volts